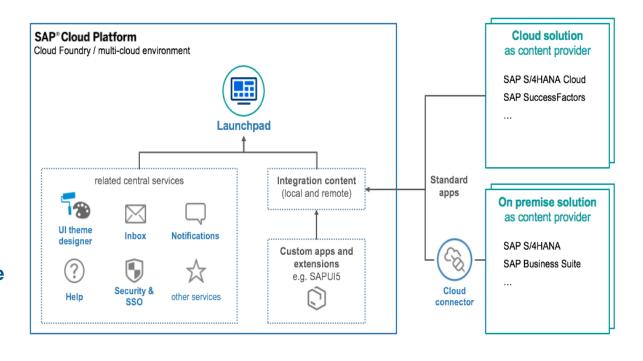

*

- ✓ Select one use case
- ✓ Identify functional & business
- requirements
  Map to technical
  capabilities

#### **PLAN**

- ✓ Project plan and roadmap
- ✓ Technical feasibility and specification

#### **ON BOARD**

- Connect your cloud account to your existing landscape
- ✓ Up-skill and train your end users on SAP Business Technology Platform

#### **IMPLEMENT**

- Build, integrate& migrate
- Achieve a full functioningCloud Portal





## **Solutions**



Improve ROI



Unify Your Business Processes



**Avoid Downtimes** 

### Implementation Pricing and BTP Subscription

#### **SAP Subscriptions**

- SAP Launchpad service
- SAP Cloud Platform Bandwidth
- Custom Domain
- SAP Business Application Studio

## Optional (depending on use case)

- HANA Service
- Mobile Services
- Workflow



#### ConvergentIS build and run costs

- Set-up of a BTP and configuration of a launchpad service with all applications we can bring over \$55,000 build cost\*
- Runtime Basis support from \$2,000 per month

#### **Your input**

 Team to agree requirements and user

test working remotely with video conference tool of your choice

- Firewalls and other access into legacy SAP from the cloud
- Test data
- Roll out

Note: All SAP SCP services are on the CPEA and you pay what you use.

<sup>\*</sup>Technical Assessment scope is included in the package (For e.g Java WD and BEx Report not available on CF)

## **High-Level Installation Overview**



## **Scope Summary**

#### Infrastructure:

- 1 Custom domain configuration
- 1 Staged Site configuration
- 1 Launchpad Site for SAP ECC/S/4HANA
- C