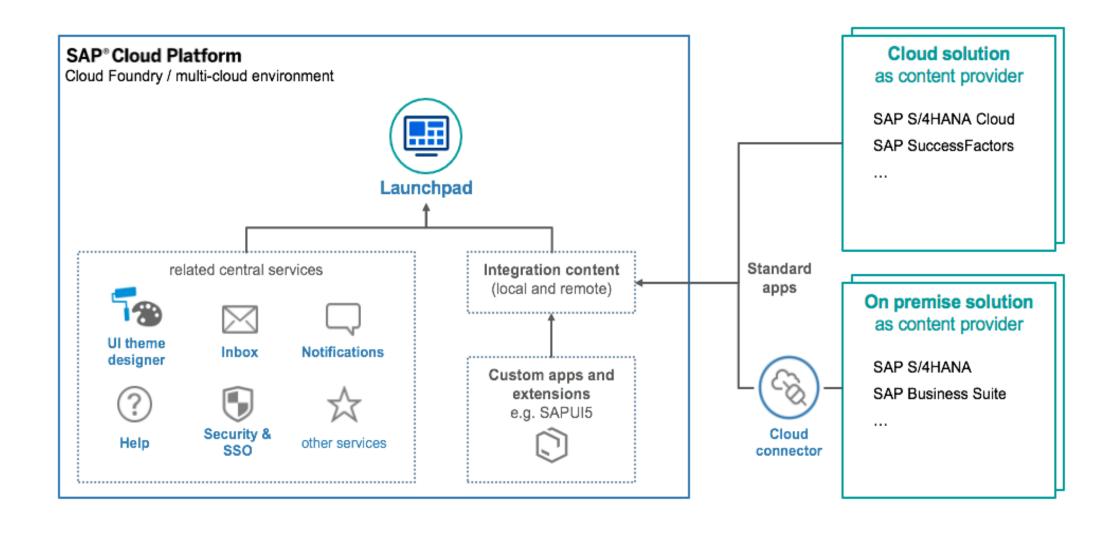

atform Bandwidth
- Custom Domain
- SAP Business Application Studio

## Optional (depending on use case)

- HANA Service
- Mobile Services
- Workflow



#### ConvergentIS build and run costs

- Set-up of a BTP and configuration of a launchpad service with all applications we can bring over \$55,000 build cost\*
- Runtime Basis support from \$2,000 per month

#### **Your input**

 Team to agree requirements and user

test working remotely with video conference tool of your choice

- Firewalls and other access into legacy SAP from the cloud
- Test data
- Roll out

Note: All SAP SCP services are on the CPEA and you pay what you use.

<sup>\*</sup>Technical Assessment scope is included in the package (For e.g Java WD and BEx Report not available on CF)

## **High-Level Installation Overview**



## **Scope Summary**

#### Infrastructure:

- 1 Custom domain configuration
- 1 Staged Site configuration
- 1 Launchpad Site for SAP ECC/S/4HANA
- Content Federation for business content of S/4HANA with FES 2020.
- SAP Cloud Connector Step & Connect to the Subaccount
- SSO Configuration for SAP Cloud Platform
   Portal + Principal Propagation using SAP IAS
- Cloud Destinations Configuration

#### **Portal Content:**

 Migration of all on-premise SAP Enterprise Portal Application that can be migrated to the cloud

#### Theme:

 Creation of Custom theme as per corporate branding

#### Technical Assessment:

- Technical feasibility and specification
- Mapping of technical capabilities

## SAP® Qualified Partner-Packaged Solution

## Implementation Pricing

- License costs: from CAD \$437.00