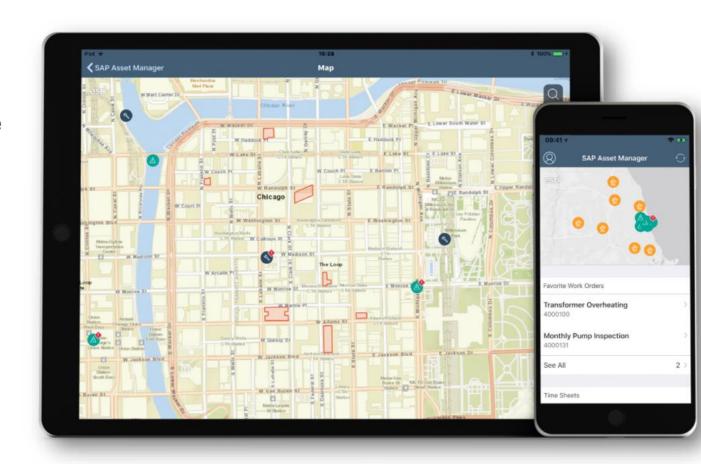

# Ease your Transition from SAP Enterprise Portal to SAP Business Technology Platform





#### **CONTACT**

hello@convergentis.com 601 10th Ave SW, #200 Calgary, AB Canada T2R 0B2 1-877-245-3790



We are an SAP Design, Build, Sell and Service partner providing services to clients across North America and we are leading by example by running S/4. This enabled us to implement and SAP Analytics Cloud, quickly and easily.

Our focus is on the Enterprise User Experience and we are leaders in SAP Analytics Cloud, SAP Fiori, SAP Cloud Platform, SAP Mobility and SAP S/4HANA.







## **About Our Partner Package Offering**

On-premise solutions require expensive infrastructure, time-consuming maintenance programs and high licensing fees, making a shift to the cloud an appealing option. But how do you translate complicated back-end infrastructure for all of your SAP and non-SAP solutions seamlessly to the cloud without degradation and downtime?

With the ConvergentIS Qualified Partner Packaged Solution for SAP Business Technology Platform, any business can enjoy the benefits of an on-premise solution within a cloud environment for as little as \$4.00/user/month.

## Transition from SAP Enterprise Portal to SAP BTP – How can we help?

After completing this process for one use case, this can be duplicated for many use cases in an iterative process.

#### **ANALYZE