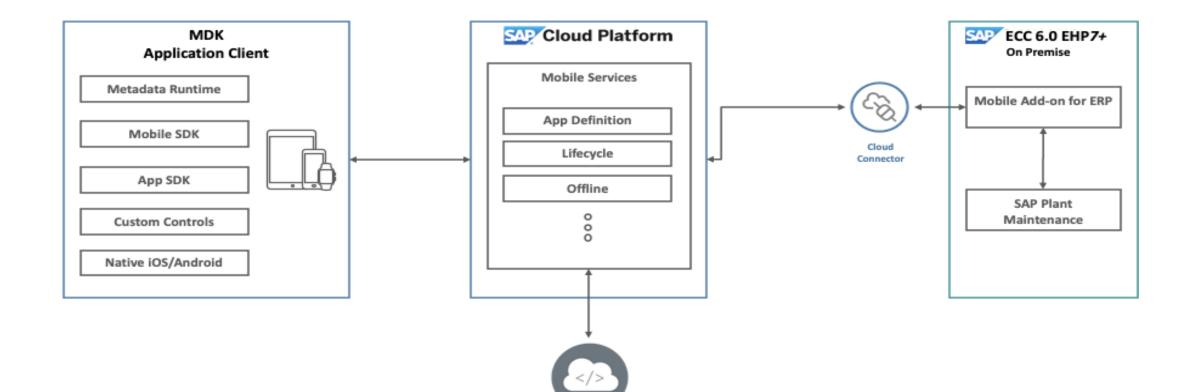

## SAP Asset Manager 4.0 with SAP ECC

#### ERP

#### **SAP Subscriptions**

- SAP Asset Manager
- SAP Cloud Platform, mobile services
- SAP Mobile Development Kit's (MDK) WebIDE
- SAP Cloud Foundry Runtime, 1 unit required per planned sub-account
- SAP Business Application Studio,
- ERP Backend
- Minimum version ECC 6.0 EHP 7 SP14
- SAP Enterprise Asset Management
- The named user access rights are included with SAP Asset Manager