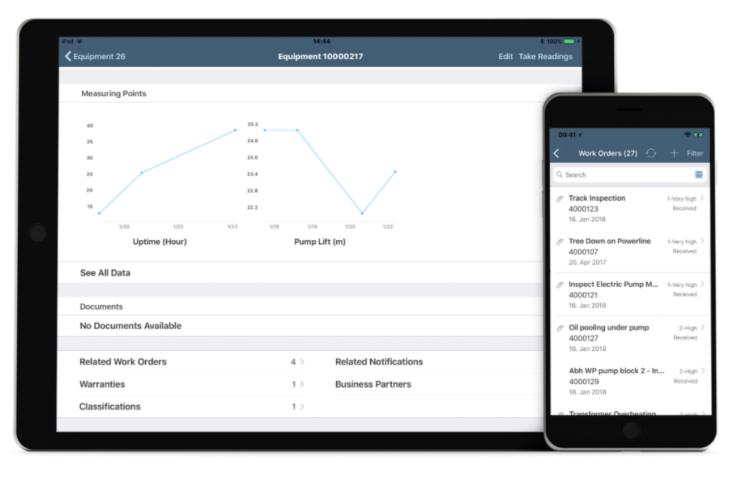

#### **Order Management**

- Download work order assignments based on various assignment models
- Display work orders and their details, including repair histories
- Edit work orders and their details
- Create work orders and their details
- Complete work orders and update their status
- View details of equipment and functional locations
- Goods issue for work orders

#### **Notification Management**

- Download notification assignments based on various assignment models
- Display notifications and their details
- Edit notifications and their details
- Create notifications and their details
- Complete notifications and update their status

#### Data Capture

- The following data related to maintenance execution can be captured from the mobile device
- Maintenance order confirmation
- Measurements readings for work orders
- Damage codes for notifications

#### **Meter management Component**

- Meter installation (full or technical) via work order
- Meter replacement via work order
- Meter removal via work meter
- Meter repair via work order
- Inspection round
- Route and stop definitions
- Technical object assignments
- Measuring point assignments
- Measurement readings
- Route and stop definitions is implemented via the standard work order inspection round functionality