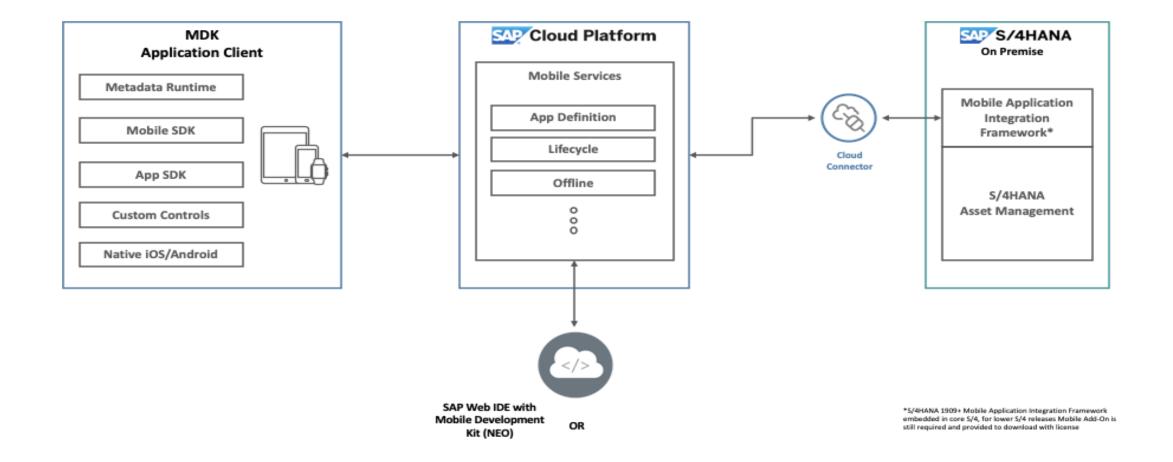

#### SAP Asset Manager 4.0 with S/4HANA On Premise Architecture

#### S/4HANA

#### **SAP Subscriptions**

- SAP Asset Manager
- SAP Cloud Platform, mobile services
- For Neo SAP Mobile Development Kit's (MDK) WebIDE
- For CF SAP Cloud Foundry Runtime, 1 unit required per planned sub-account
- SAP Business Application Studio

#### S/4HANA Backend

- Minimum version 1610
- S/4HANA Asset Management
- The named user access rights are included with SAP Asset Manager